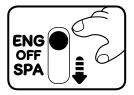

#### 1. Off/Bilingual Switch

To turn the unit **On**, slide the **Off/ Bilingual Switch** to the (**ENG**) position for English or the (**SPA**) position for Spanish. You will hear phrases, sounds and songs. To turn the unit **Off**, slide the **Off/Bilingual Switch** to the (**OFF**) position.

#### 2. Automatic Shut-Off

To preserve battery life, the unit will power down after approximately 35 seconds without input. The unit can be turned **on** again by pressing any button.