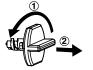

### Unlock the Packaging Locks

- Rotate the packaging lock 90 degrees counterclockwise.
- 2 Pull out the packaging locks and discard.