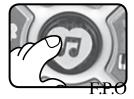

### 1. Light Up Heart Button

Press the **Light-Up Heart Button** to hear sing-along songs, sounds and phrases. The light will flash with the sounds.