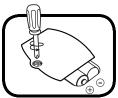

## **Battery Removal and Installation**

- 1. Make sure the unit is turned Off.
- 2. Locate the battery cover on the back of the unit, use a screwdriver to loosen the screw and then open the battery cover.
- 3. Remove the old batteries by pulling up on one end of the batteries.