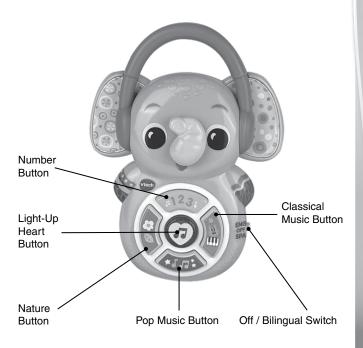

#### 1. Off/Bilingual Switch

To turn the unit **On**, slide the **Off/ Bilingual Switch** to the (**ENG**) position for English or the (**SPA**) position for Spanish. You will hear phrases, sounds and songs. To turn the unit **Off**, slide the **Off/Bilingual Switch** to the (**OFF**) position.

### 1. Light Up Heart Button

Press the **Light-Up Heart Button** to hear sing-along songs, sounds and phrases. The light will flash with the sounds.

#### 2. Number Button

Press the **Number Button** to hear phrases about numbers and elephant characteristics. The light will flash with the sounds.

#### 3. Classical Music Button

Press the **Classical Music Button** to play classical melodies. The light will flash with the sounds.

### 4. Pop Music Button

Press the **Pop Music Button** to play pop tunes. The light will flash with the sounds.

#### 5. Nature Button

Press the **Nature Button** to hear nature sounds. The light will flash with the sounds.