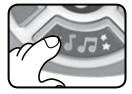

### 1. Light Up Heart Button

Press the **Light-Up Heart Button** to hear sing-along songs, sounds and phrases. The light will flash with the sounds.

#### 2. Number Button

Press the **Number Button** to hear phrases about numbers and elephant characteristics. The light will flash with the sounds.

#### 3. Classical Music Button

Press the **Classical Music Button** to play classical melodies. The light will flash with the sounds.

### 4. Pop Music Button

Press the **Pop Music Button** to play pop tunes. The light will flash with the sounds.

#### 5. Nature Button

Press the **Nature Button** to hear nature sounds. The light will flash with the sounds.