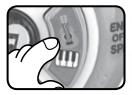

#### 1. Off/Bilingual Switch

To turn the unit **On**, slide the **Off/ Bilingual Switch** to the (**ENG**) position for English or the (**SPA**) position for Spanish. You will hear phrases, sounds and songs. To turn the unit **Off**, slide the **Off/Bilingual Switch** to the (**OFF**) position.