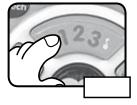

#### 2. Number Button

Press the **Number Button** to hear phrases about numbers and elephant characteristics. The light will flash with the sounds.